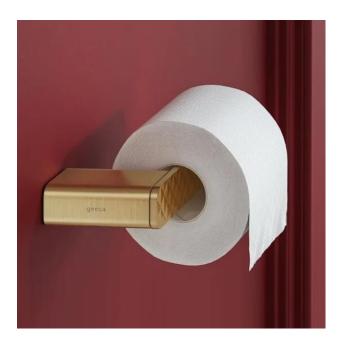

## geesa.

| Brand :          | Geesa, Netherlands                                                            |
|------------------|-------------------------------------------------------------------------------|
| Name :           | Shift Brushed Gold – Toilet roll holder<br>without cover with Diamond Pattern |
| Item Code :      | 9909-07R 91                                                                   |
| Designer :       | Geesa                                                                         |
| Color / Finish : | Brushed Gold                                                                  |
| Dimensions :     | Overall (LxWxH in cm)                                                         |
|                  | 20.2 x 7.7x 3.0 cm                                                            |

Product info:

- Finishing: Coating
- Material: Brass; Stainless steel
- Mounting type: Screws
- Mounting set included: Yes
- Center to center distance (mm): 24

Follow cleaning instructions and avoid using any harmful chemicals. Failure to do so voids the warranty.