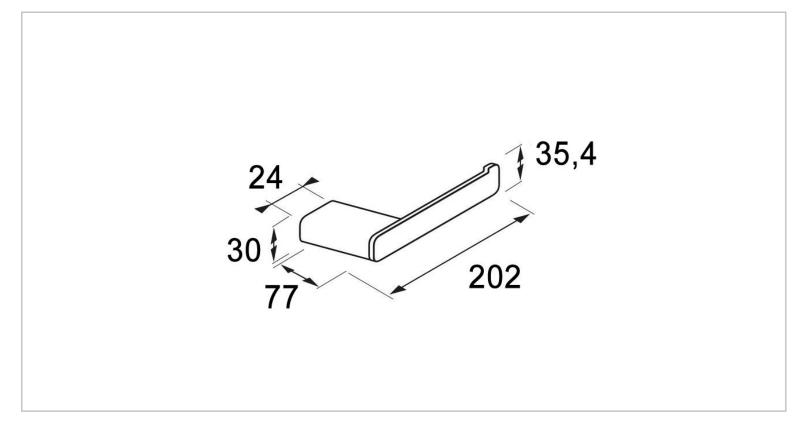

## geesa.

| Brand :          | Geesa, Netherlands                                                            |
|------------------|-------------------------------------------------------------------------------|
| Name :           | Shift Brushed Gold – Toilet roll holder<br>without cover with Diamond Pattern |
| Item Code :      | 9909-07R 91                                                                   |
| Designer :       | Geesa                                                                         |
| Color / Finish : | Brushed Gold                                                                  |
| Dimensions :     | Overall (LxWxH in cm)                                                         |
|                  | 20.2 x 7.7x 3.0 cm                                                            |

Product info:

- Finishing: Coating
- Material: Brass; Stainless steel
- Mounting type: Screws
- Mounting set included: Yes
- Center to center distance (mm): 24

Follow cleaning instructions and avoid using any harmful chemicals. Failure to do so voids the warranty.